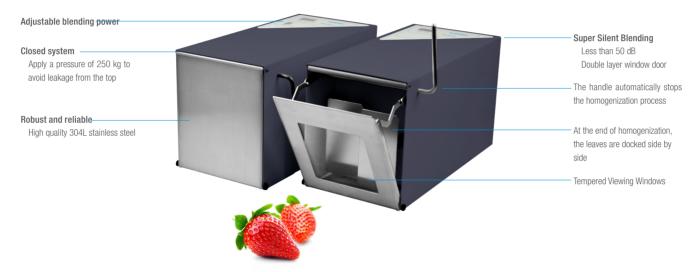

### Features

Leading microprocessor technology for flap control

Adjustable flapping speed for the HG400V and the HG400VW (5 - 8 times / sec)  $\,$ 

Working time can be set on continuous or between 1 sec and 10 min

Maintenance-free brushless DC motor

Stainless steel housing with plastic coating

Easy to clean working chamber

The HG400 and the HG400W employ digital setting and display of the working time Digital and analog interface for remote control

## Selection

| Model                                 | HG400W                          |
|---------------------------------------|---------------------------------|
| Door Design                           | SS-Door With Observation Window |
| Capacity Range                        | 50-400 mL                       |
| Flapping Speed                        | Fixed to 8 Times / Sec          |
| Exterior Size (LxWxH)(W x D x H, cm ) | 45 x 21 x 24                    |
| Interior Size(W x D x H, cm )         | 10 x 19 x 22                    |
|                                       |                                 |