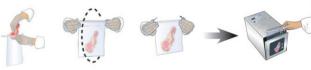

# Flapping Homogenizer (Stomaker)

Flapping Homogenizer is also called Sterile Homogenizer, can be use to abstract bacteria from solid samples. Put the original samples and the diluents into the sterile bag, then put the bag into the homogenizer, through the flapping of the paddles, the material in the bag can rapidly reach a homogenized state by the pressure, shaking and vibration.

To guarantee the uniformity of the effective extraction of the microorganism inside and on the surface of the solid sample, make sure to include all the material in the sterile bag. The homogenized sample then can be used for the following analysis, the sterile bag avoids the cross contamination.

## Sterile bag for sampling and samples homogenization.

Easy transportation of the sample