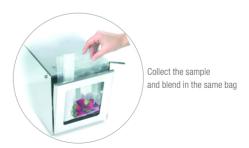

Using disposable sterile homogeneous bags to guarantee the sample safety and non-contamination, leakless process omits cleaning of the instrument. The advantage of the flapping homogenization is convenient, quick, mild, accurate and good repeatability. Samples will not be contaminated, damaged, heated, and no sterilization as well as no container is needed, thus no container cleaning process either.

## Sterile bag for sampling and samples homogenization.

Easy transportation of the sample